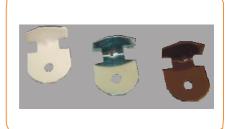

#### VT sheet metal

16 mm

121,100 zinc coated **121 101** white 121 102 brown

packaging: 1000 pcs weight: 1.5 kg