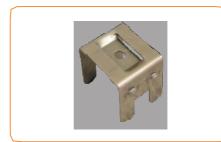

### Components for horizontal louvers – HORIZONTAL



# Quality components and accessories for horizontal louver production

- > we have reduced the amount of applied components to minimum
- > we have simplified the assembly
- > we shall save your time and money
- > we supply automatic machines for cutting the lamellas with lacing in the ladders
- > we produce tools for profile processing

## Components for horizontal louvers – HORIZONTAL



#### VT sheet metal

29 mm

121 000 zinc coated

packaging: 1000 pcs weight: 2.3 kg



#### VT sheet metal

16 mm

121,100 zinc coated **121 101** white 121 102 brown

packaging: 1000 pcs weight: 1.5 kg



#### "U" stirrup

139,000 zinc coated

packaging: 500 pcs weight: 2.95 kg



#### FIX angle bar

closed

141,100 zinc coated **141,101** white 141,102 brown

packaging: 1000 pcs weight: 1.95 kg



#### Interior holder - ceiling mounted

It consists of three parts.

146 000 zinc coated

packaging: 200 pcs weight 2.00 kg



#### Interior holder - wall/ ceiling mounted

It consists of three parts.

147,000 zinc coated

packaging: 200 pcs weight 2.60 kg



691 88 Milovice 178 Czech Republic

Phone: +420 519 515

810-2

Fax: +420 519 515 813 Email: zebr@zebr.cz **www.zebr.cz**