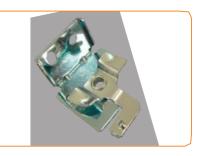

#### Interior holder - wall/ ceiling mounted

It consists of three parts.

147,000 zinc coated

packaging: 200 pcs weight 2.60 kg

691 88 Milovice 178 Czech Republic

Phone: +420 519 515

810-2

Fax: +420 519 515 813 Email: zebr@zebr.cz **www.zebr.cz**