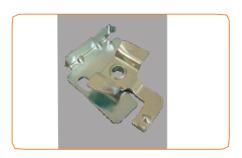

#### Interior holder - ceiling mounted

It consists of three parts.

146 000 zinc coated

packaging: 200 pcs weight 2.00 kg