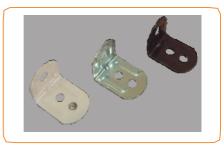

#### VT sheet metal

16 mm

121,100 zinc coated **121 101** white 121 102 brown

packaging: 1000 pcs weight: 1.5 kg