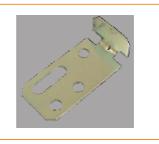

#### VT sheet metal

29 mm

121 000 zinc coated

packaging: 1000 pcs weight: 2.3 kg